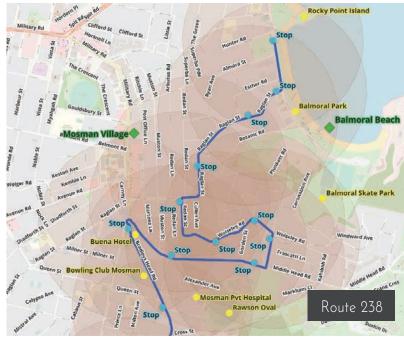

## Malk and take the BUS to and from the BEACH

No need to find parking

Route 238 runs every 30 minutes

weekdays and every 20 minutes weekends

- Stop-off in the Mosman village if you need anything for the beach or at home
- **√** Keep your car clean!
- Avoid parking meters, fees and fines

- ✓ Stay as long as you like
- ✓ Why not let a bus take you home?
- Buses come frequently every 10 to 20 minutes'
- Stay fit, grab a friend and enjoy a walk to your nearest stop