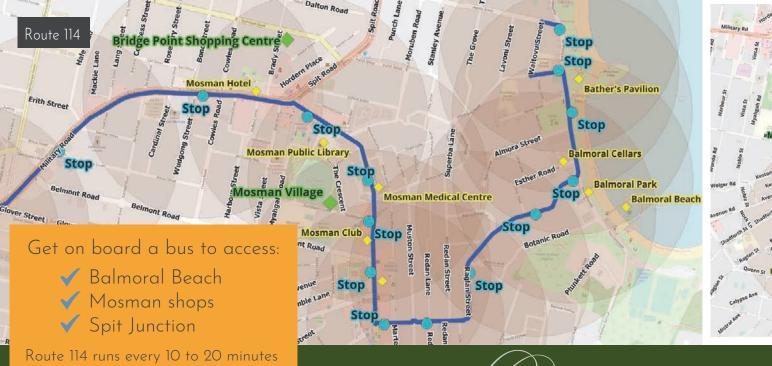

## Malk and take the BUS to and from the BEACH

No need to find parking

Route 238 runs every 30 minutes

weekdays and every 20 minutes weekends

- Stop-off in the Mosman village if you need anything for the beach or at home
- **√** Keep your car clean!
- Avoid parking meters, fees and fines

- ✓ Stay as long as you like
- ✓ Why not let a bus take you home?
- Buses come frequently every 10 to 20 minutes'
- Stay fit, grab a friend and enjoy a walk to your nearest stop