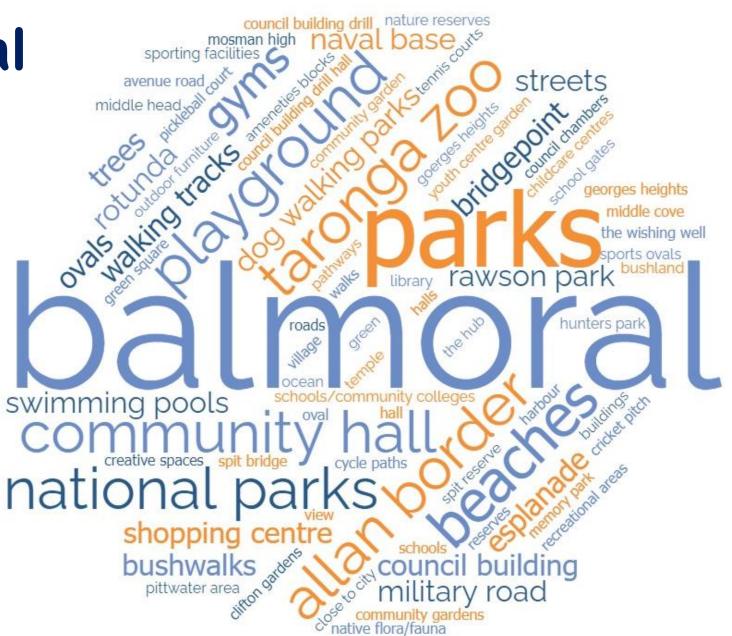

## Mosman assets

Over 860 individual assets

Through a series of workshops with members of the Mosman Community, Mosman Council and The Jeder Institute, a broad range of assets and strengths have been identified across the community.

While this is comprehensive, these assets, and our community will continue to grow and develop.



## **Physical**



## blessed sacraments mosman musical society sirius cove Cultural balmoral burn acknowledgement to country cave at balmoral sacred hearts Studies aborignal land musuems, et al balhor de sirvic mosman evening college outdoor lifestyle a wor art youth art prize georges head artist colony headland park artists indigenous religious communities language exchange leaders group