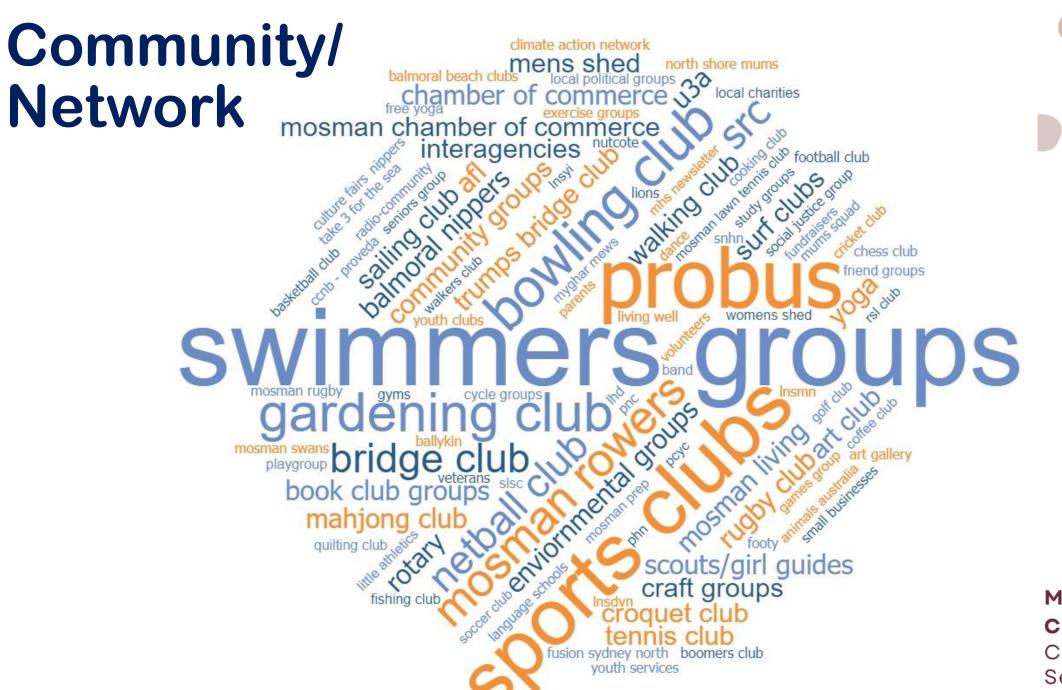

## Mosman assets

Over 860 individual assets

Through a series of workshops with members of the Mosman Community, Mosman Council and The Jeder Institute, a broad range of assets and strengths have been identified across the community.