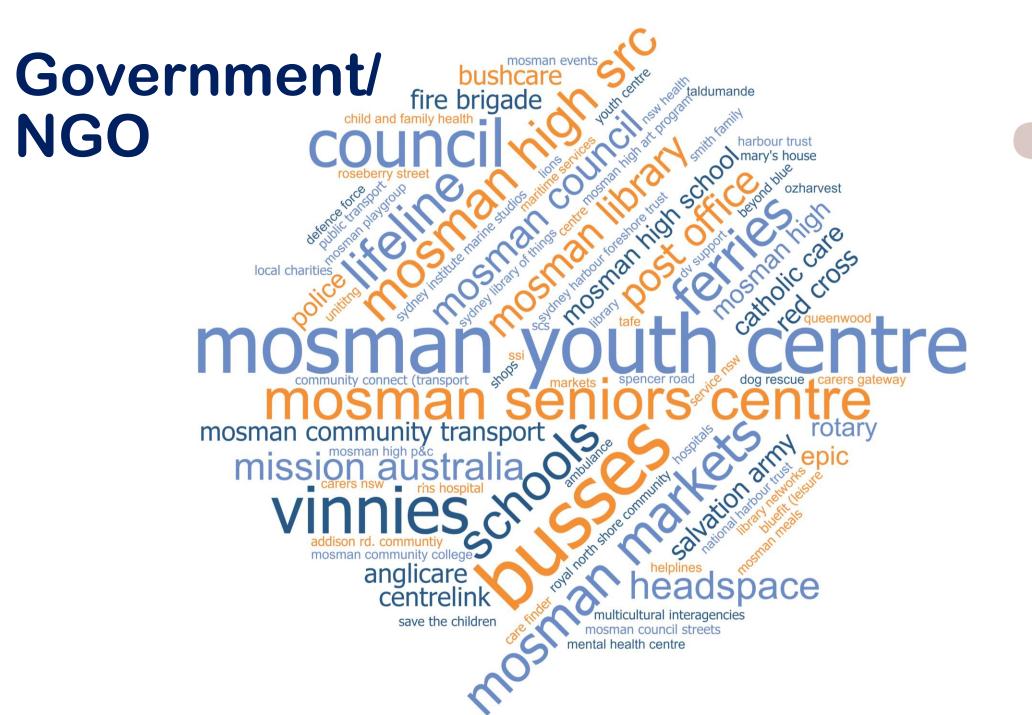

## Mosman assets

Over 860 individual assets

Through a series of workshops with members of the Mosman Community, Mosman Council and The Jeder Institute, a broad range of assets and strengths have been identified across the community.