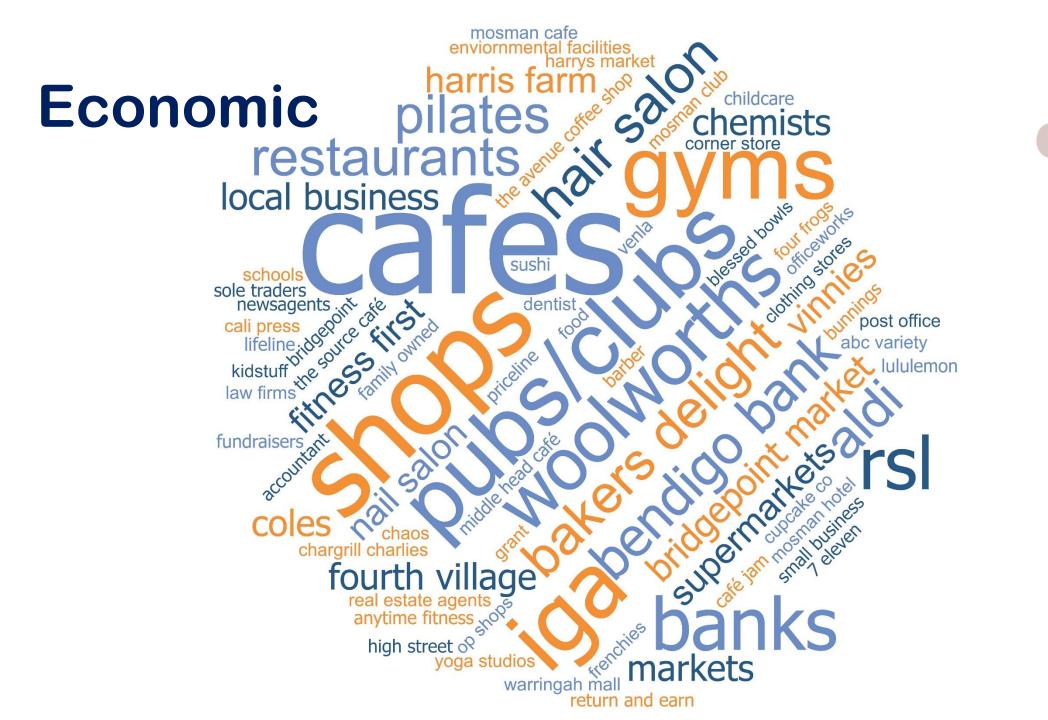

## Mosman assets

Over 860 individual assets

Through a series of workshops with members of the Mosman Community, Mosman Council and The Jeder Institute, a broad range of assets and strengths have been identified across the community.