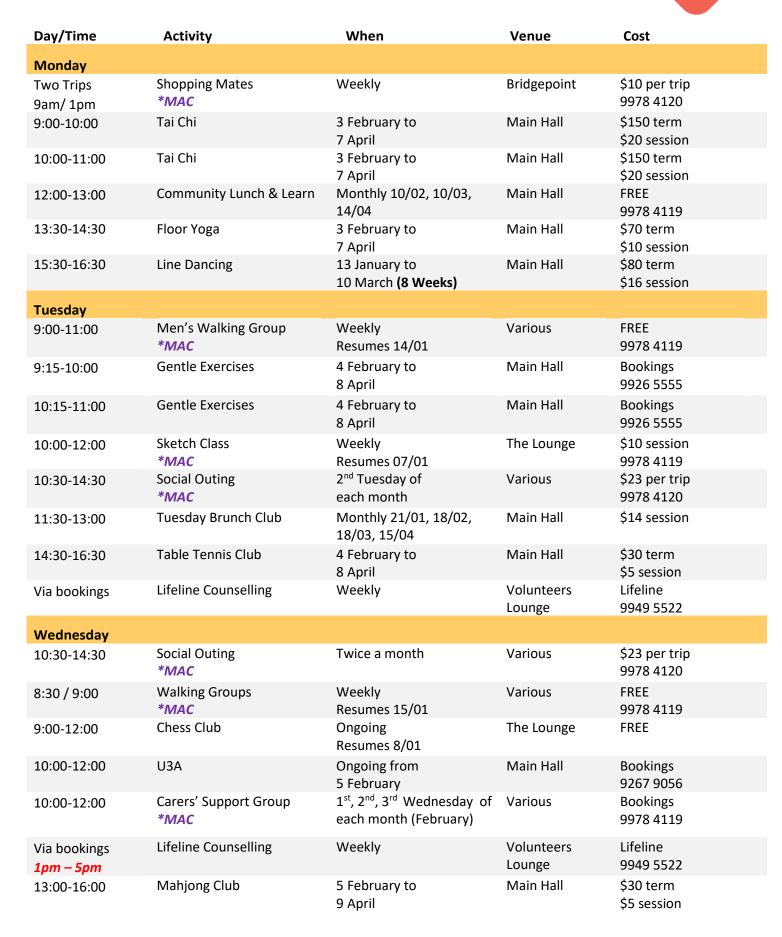

## **Summer 2025 Schedule (January to April)**

## **Mosman Community Care**

Mosman Community Care strives to be inclusive and welcome all people regardless of their abilities and diversity!

| Thursday                                                            |                                                 |                                                     |                                                                        |                                   |                           |                                |  |
|---------------------------------------------------------------------|-------------------------------------------------|-----------------------------------------------------|------------------------------------------------------------------------|-----------------------------------|---------------------------|--------------------------------|--|
| 9:15-10:15                                                          | Floor Yoga                                      |                                                     | 6 February to<br>10 April                                              |                                   | Main Hall                 | \$70 term<br>\$10 session      |  |
| 10:30 – 11:30                                                       | Zumba Gold                                      |                                                     | 6 February to<br>10 April                                              |                                   | Main Hall                 | \$105 term<br>\$16 session     |  |
| 10:30- 12:00                                                        | A Picture of Health *MAC                        |                                                     | Monthly, 30/01, 13/03, 10/04                                           |                                   | Mosman Art<br>Gallery     | FREE<br>9978 4119              |  |
| 12:30-14:00                                                         | Discussion Group *MAC                           |                                                     | Fortnightly<br>(23/01, 30/01)                                          |                                   | The Lounge                | \$10 session<br>9978 4119      |  |
| 13:30-15:00                                                         | English Conversation Class                      |                                                     | 6 February to<br>10 April                                              |                                   | Volunteers<br>Lounge      | FREE                           |  |
| 14:00-15:00                                                         | Singing Group                                   |                                                     | Fortnightly from 6<br>February                                         |                                   | Main Hall                 | FREE<br>9978 4119              |  |
| 16:00-17:00                                                         | Drama Class for Young<br>Adults with Disability |                                                     | 6 February to<br>27 March <b>(8 Weeks)</b>                             |                                   | Main Hall                 | Caroline<br>0403 338 107       |  |
| 18:45-21:45                                                         | Bridge Club                                     |                                                     | Ongoing from<br>9 January                                              |                                   | The Lounge                | \$30 a quarter<br>0430 315 319 |  |
| Friday                                                              |                                                 |                                                     |                                                                        |                                   |                           |                                |  |
| 9:00–16:30<br>10:30-14:30                                           | Sydney Explorer<br>*MAC                         |                                                     | 1 <sup>st</sup> Friday (Full Day)<br>3 <sup>rd</sup> Friday (Half Day) |                                   | Various                   | \$40 per trip<br>\$23 per trip |  |
| 9:00-10:00                                                          | Zumba Gold                                      |                                                     | 7 February to<br>11 April                                              |                                   | Main Hall                 | \$105 term<br>\$16 session     |  |
| 10:00- 12:00                                                        |                                                 | Tech Troubleshooting<br>(15 min per person)         |                                                                        | 21/02,<br>′04                     | The Lounge                | FREE                           |  |
| 10:15-11:15                                                         | DFP Dance Class<br>(All welcome)                |                                                     | 31 January to<br>4 April                                               |                                   | Main Hall                 | \$10 session<br>0414 067 045   |  |
| 12:30-14:00                                                         | Social Lunches *MAC                             |                                                     |                                                                        | 03/01                             | Main Hall                 | \$14 regular<br>\$19 themed    |  |
| 14:30-15:30                                                         | Qigong (on scre                                 | Qigong (on screen)                                  |                                                                        | rom<br>/                          | Main Hall                 | \$30 term<br>\$5 session       |  |
| 17:30-20:30                                                         |                                                 | Fri Night Group For Young<br>Adults with Disability |                                                                        | 4/02,<br>/04                      | Various                   | \$55 session                   |  |
| Activity                                                            |                                                 | Contact                                             |                                                                        | E-mail   Website                  |                           |                                |  |
| Activities & Social Lunches<br>Computer Access (9am to 4:30pm only) |                                                 | 9978 4128                                           |                                                                        | E communitycare@mosman.nsw.gov.au |                           |                                |  |
| CARE Programs and MAC* Referrals                                    |                                                 | 9978 4119                                           |                                                                        | E communitycare@mosman.nsw.gov.au |                           |                                |  |
| Community Transport                                                 |                                                 | 9978 4120                                           |                                                                        | E communitycare@mosman.nsw.gov.au |                           |                                |  |
| Mosman Maals                                                        | Mosman Moals                                    |                                                     | 0079 /1120                                                             |                                   | E meals@mosman nsw gov au |                                |  |