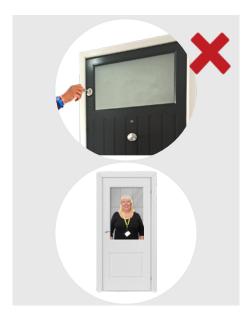

# What Council must do to keep children safe

Buildings and places like bathrooms need to be safe for children.

Toys and playgrounds must also be safe.

It should always be easy to see what children are doing to step in if something is happening.

That means things like

- No locks on doors
- Windows on big doors.

We must also keep information about children safe.

That means we must not share information about children with others.

All information must be kept in a safe place and only some people can look at it.